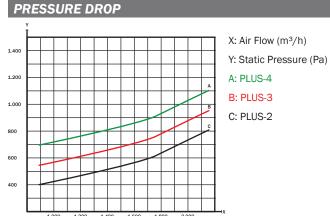

| TECHNICAL INFORMATION |                                 |
|-----------------------|---------------------------------|
| Hose Length           | 2m - 3m - 4 m                   |
| Hose Diameter         | Ø160 mm                         |
| Rec. Air Flow         | 1.200 - 2.100 m <sup>3</sup> /h |

| ORDER NO                 |        |
|--------------------------|--------|
| 2 m External Support Arm | PLUS-2 |
| 3 m External Support Arm | PLUS-3 |
| 4 m External Support Arm | PLUS-4 |
|                          |        |