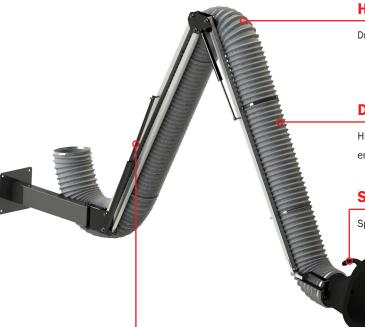

## **HIGH QUALITY EXTRACTION ARM**

Durable extraction arms designed to provide best performance during extraction of

### **DURABLE FLEXIBLE HOSE**

High quality flexible hoses are designed to serve in harsh working environments

### STATE OF THE ART EXTRACTION HOOD

Special designed extraction hood provide superior performance.

#### **DURABLE HYDRAULIC SUPPORT STRUCTURE**

The hydraulic piston external joint is designed for long-term use without hindering easy operation.

| GENERAL INFORMATION        |                         |  |
|----------------------------|-------------------------|--|
| Туре                       | Wall Type               |  |
| Support Type               | External Support        |  |
| Max. Operating Temperature | 80°C                    |  |
| Application                | Fume, Dust and Oil Mist |  |
| Hood Material              | Plastic                 |  |
| Hose Material              | PVC                     |  |