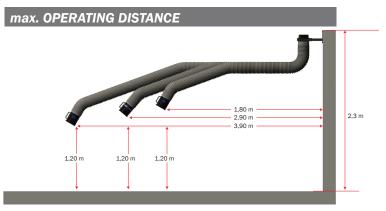

| TECHNICAL INFORMATION |                                 |
|-----------------------|---------------------------------|
| Hose Length           | 2m - 3m - 4 m                   |
| Hose Diameter         | Ø160 mm                         |
| Rec. Air Flow         | 1.200 - 2.100 m <sup>3</sup> /h |