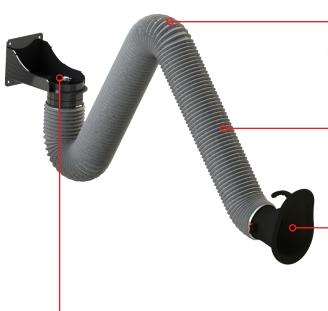

## **HIGH QUALITY EXTRACTION ARM**

Durable extraction arms designed to provide best performance during extraction of fumes & dusts.

### **DURABLE FLEXIBLE HOSE**

High quality flexible hoses are designed to serve in harsh working environments

### STATE OF THE ART EXTRACTION HOOD

Special designed extraction hood provide superior performance.

#### **SWIEVEL**

High qality swievel is designed for easy operation.

| GENERAL INFORMATION        |               |  |
|----------------------------|---------------|--|
| Туре                       | Wall Type     |  |
| Support Type               | Inner Support |  |
| Max. Operating Temperature | 80°C          |  |
| Application                | Fume and Gas  |  |
| Hood Material              | Plastic       |  |
| Hose Material              | PVC           |  |