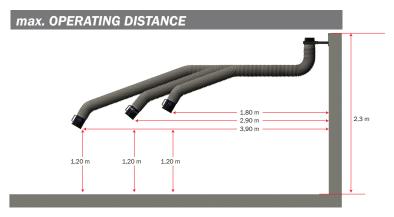

| TECHNICAL INFORMATION |                                 |
|-----------------------|---------------------------------|
| Hose Length           | 2m - 3m - 4 m                   |
| Hose Diameter         | Ø160 mm                         |
| Rec. Air Flow         | 1.200 - 2.100 m <sup>3</sup> /h |

| ORDER NO              |       |
|-----------------------|-------|
| 2 m Inner Support Arm | PRO-2 |
| 3 m Inner Support Arm | PRO-3 |
| 4 m Inner Support Arm | PRO-4 |
|                       |       |