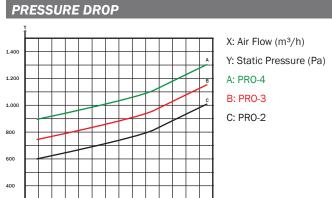

| ORDER NO              |       |
|-----------------------|-------|
| 2 m Inner Support Arm | PRO-2 |
| 3 m Inner Support Arm | PRO-3 |
| 4 m Inner Support Arm | PRO-4 |
|                       |       |