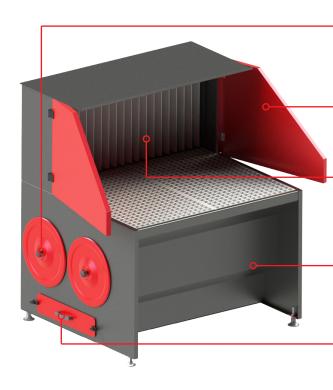

#### **CLEANABLE CARTRIDGE FILTERS**

Top quality and cleanable cartridge filters allow you long filter lifetime and lower cost of ownership

## **EXPANDABLE WORKING AREA**

Openable side panels allow you to expand working area. 3 Position is available

#### **INTEGRATED SPARK SHIELD**

Integrated spark shield protect main dust collector from sparks which could be arise during grinding operation

#### **INTEGRATED RADIAL FAN**

High efficient and silent radial fan provides high extraction efficiency

### **TRAY FOR WASTE DUST**

Tray for easy discharge of waste dust

| GENERAL INFORMATION |  |  |
|---------------------|--|--|
| Cartridge           |  |  |
|                     |  |  |
| nanoBLEND FR        |  |  |
| polyMIGHT PTFE 65   |  |  |
| 2                   |  |  |
|                     |  |  |
| 40 m²               |  |  |
| 20 m²               |  |  |
|                     |  |  |
| F9 Class            |  |  |
| H13/H14 Class       |  |  |
|                     |  |  |