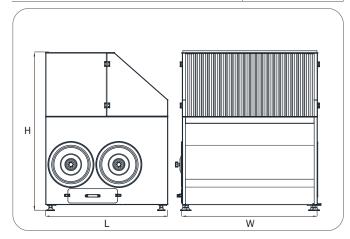

| TECHNICAL INFORMATION  |                          |  |
|------------------------|--------------------------|--|
| Extraction Capacity    | 2.500 m <sup>3</sup> /h  |  |
| Dimensions (W x L x H) | 1.300 x 1.100 x 1.450 mm |  |
| Motor Power            | 1,1 kW - 1.450 rpm       |  |
| Power Supply           | 3 x 380 V / 50 Hz        |  |
| Noise Level            | 75 dB(a)                 |  |