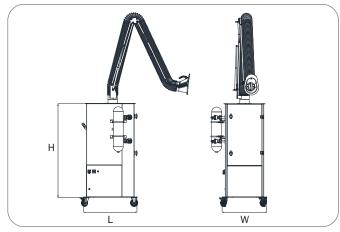

| TECHNICAL INFORMATION  |                      |  |
|------------------------|----------------------|--|
| Extraction Capacity    | 1.400 m³/h           |  |
| Dimensions (W x L x H) | 890 x 810 x 1.760 mm |  |
| Motor Power            | 1,1 kW - 3.000 rpm   |  |
| Power Supply           | 380 V / 50 Hz        |  |
| Noise Level            | 73 dB(a)             |  |