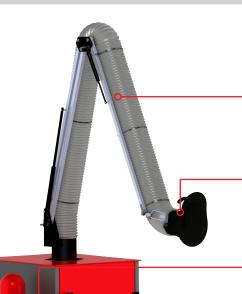

### STATE OF THE ART EXTRACTION HOOD

Special designed extraction hood provide superior performance.