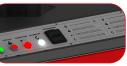

### **CONTROL & SIGNAL PANEL**

Each device equipped with filter clog displaty, fan

ORDER NO

rotation direction display, ON/OFF switch and working hour counters.

| 548 B                   |                   |
|-------------------------|-------------------|
| GENERAL INFORMATION     |                   |
| Filter Type             | Cartridge         |
| Filter Media            |                   |
| Standard                | nanoBLEND FR      |
| Optional                | polyMIGHT PTFE 65 |
| No of Cartridge Filters | 1                 |
| Total Filtation Area    |                   |
| Standard                | 24 m²             |
| Optional                | 20 m <sup>2</sup> |
| Filtration Efficiency   |                   |
| Standard                | F9 Class          |
| Optional                | H13/H14 Class     |
|                         |                   |