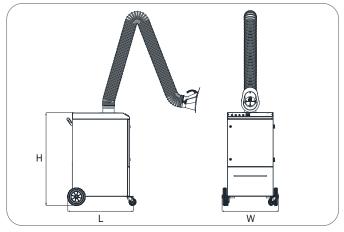

| TECHNICAL INFORMATION  |                         |
|------------------------|-------------------------|
| Extraction Capacity    | 1.400 m <sup>3</sup> /h |
| Dimensions (W x L x H) | 650 x 815 x 1.320 mm    |
| Motor Power            | 1,1 kW - 3.000 rpm      |
| Power Supply           | 380 V / 50 Hz           |
| Noise Level            | 73 dB(a)                |