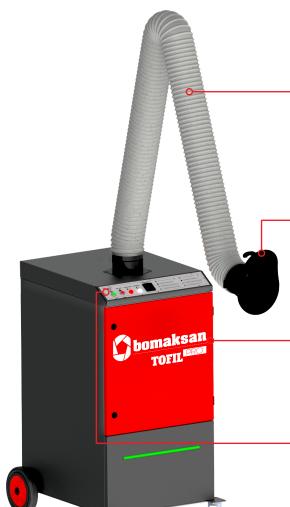

# **Tofil<sup>PRO</sup> - 1 Arm**

### **HIGH QUALITY EXTRACTION ARM**

Durable extraction arms designed to provide best performance during extraction of fumes & dusts.

## **STATE OF THE ART EXTRACTION HOOD**

Special designed extraction hood provide superior performance.

## **CLEANABLE CARTRIDGE FILTERS**

Top quality and cleanable cartridge filters allow you long filter lifetime and lower cost of ownership

### **CONTROL & SIGNAL PANEL**

Each device equipped with filter clog displaty, fan

ORDER NO

rotation direction display, ON/OFF switch and working hour counters.

| 548 B                   |                   |
|-------------------------|-------------------|
| GENERAL INFORMATION     |                   |
| Filter Type             | Cartridge         |
| Filter Media            |                   |
| Standard                | nanoBLEND FR      |
| Optional                | polyMIGHT PTFE 65 |
| No of Cartridge Filters | 1                 |
| Total Filtation Area    |                   |
| Standard                | 24 m²             |
| Optional                | 20 m <sup>2</sup> |
| Filtration Efficiency   |                   |
| Standard                | F9 Class          |
| Optional                | H13/H14 Class     |
|                         |                   |